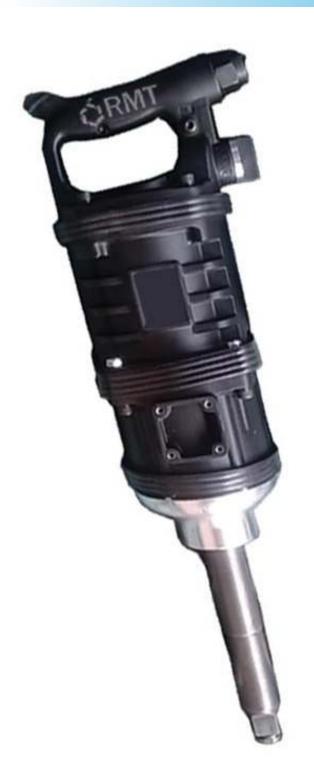

## **RMT IW 122**

Dom heavy duty air impact wrench is suitable for heavy garage and tyre shop use. Fitted with rocking dog hammer mechanism with hardened anvil and cage.

## What is good about it

- Polished aluminum housing
- Rubber nosepiece to protect your work pieces
- Sheer power to tackle tough jobs easily
- Four position adjustable air / torque control and reversible action
- Ideal for spring works, pinion nut removal and major engine tear down